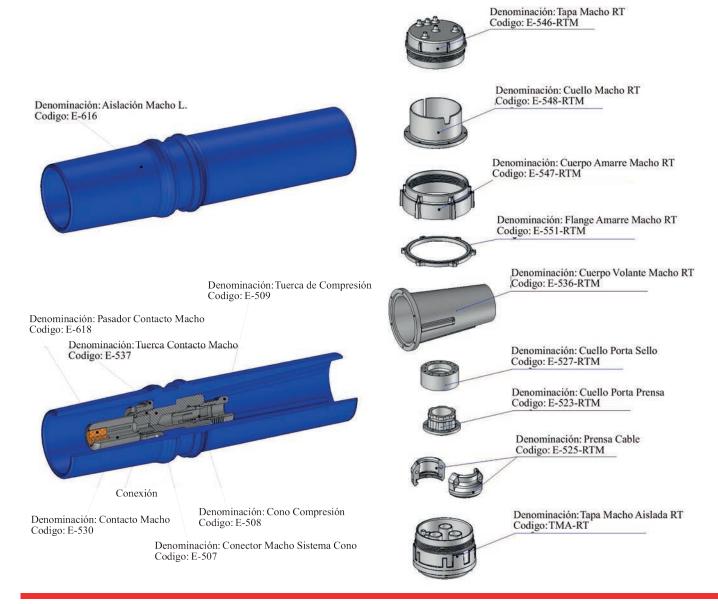

## Materiales que la componen

- ° Cuerpos metálicos fabricados en aluminio fundido, cuya aleación le otorga a cada una de las piezas metálicas una incomparable durabilidad.
- Para asegurar su vida útil en ambientes de alta contaminación y corrosión, los cuerpos de aluminio se presentan pintados.
- Cartuchos aislantes fabricados en silicona con altas prestaciones eléctricas, térmicas y mecánicas. Aislación macho L.
  - Código: E-616 / PRODUCTO PATENTADO.
- Contactos y conectores interiores fabricados en cobre electrolítico y plateados electrolíticamente.

## Tipos de conector / YY enchufe macho volante 15 kV. 500 A.