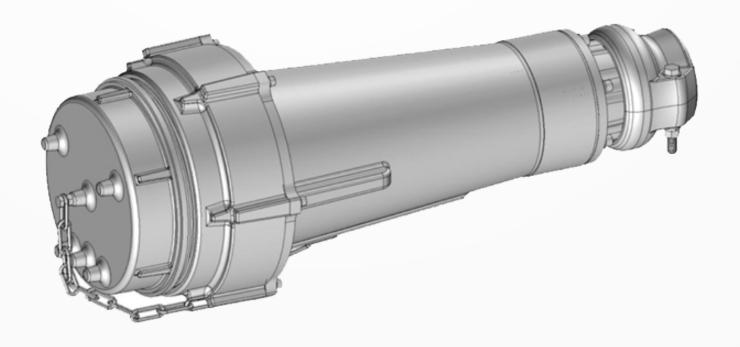

# Enchufe RT

## macho volante

15 kV. 500 A.

## **Descripción**

- ° La línea RT es de las mayores prestaciones en alta tensión fabricadas por Wünkhaus.
- La robustez de su estructura y la aleación de aluminio con la que están fabricadas la totalidad de sus partes y piezas expuestas al exterior, transforman a esta línea en un producto de alta resistencia en las tareas más duras.

## **Características**

- ° Coplas macho volante de la línea RT de 15 kV. 500 A. Son compatibles con la mayoría de las coplas existentes en el mercado.
- ° Unión macho-hembra a través de un sistema apernado, transformándose en un producto de fácil manejo en terreno.
- ° Conectores interiores de 3 tipos: Soldables, apernados o mediante el sistema de conos, implementado por Wünkhaus.
- ° Cartuchos intercambiables fabricados en silicona, asegurando un excelente comportamiento tanto eléctrico, mecánico y térmico.
- ° A diferencia de las antiguas aislaciones de goma, que no soportaban cambios externos de temperatura, o aquellas rígidas de teflón o cerámica, muy expuestas a las rótulas, la silicona Wünkhaus soporta óptimamente el frío, calor y golpes.