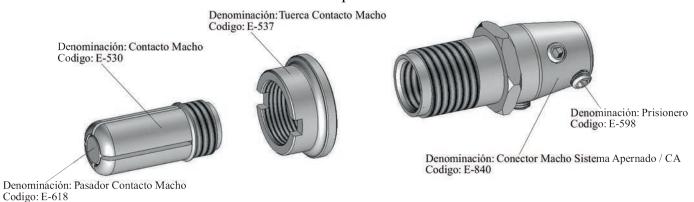

## Materiales que la componen

- ° Cuerpos metálicos fabricados en aluminio fundido, cuya aleación le otorga a cada una de las piezas metálicas una incomparable durabilidad.
- Para asegurar su vida útil en ambientes de alta contaminación y corrosión, los cuerpos de aluminio se presentan pintados.
- Cartuchos aislantes fabricados en silicona con altas prestaciones eléctricas, térmicas y mecánicas. Aislación macho L.
  - Código: E-616 / PRODUCTO PATENTADO.
- Contactos y conectores interiores fabricados en cobre electrolítico y plateados electrolíticamente.

## Tipos de conector / YY enchufe macho volante 15 kV. 500 A.

## Características

° Contactos y conectores fabricados en cobre electrolítico y electroplateados.

#### Conector Sistema Cono /CC

#### Conector Sistema Soldable /CS

#### Conector Sistema Apernado /CA