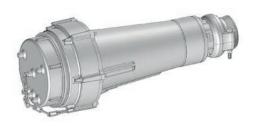

# Enchufe RT

## macho volante

15 kV. 500 A.

## Enchufe RT macho volante 15 kV. 500 A.

Nombre completo: Enchufe macho volante RT 1.1

Código: RT MV 15 - 500 / XX / YY / 1.1

| YY | Tipo de Conector          |  |
|----|---------------------------|--|
| СС | conector sistema cono     |  |
| CS | conector sistema soldable |  |
| СА | conector sistema apernado |  |