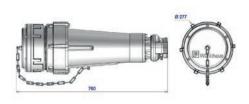

## Enchufe RT macho volante 15 kV. 500 A.

Nombre completo: Enchufe macho volante RT 1.1

Código: RT MV 15 - 500 / XX / YY / 1.1

| YY | Tipo de Conector          |  |
|----|---------------------------|--|
| СС | conector sistema cono     |  |
| CS | conector sistema soldable |  |
| СА | conector sistema apernado |  |