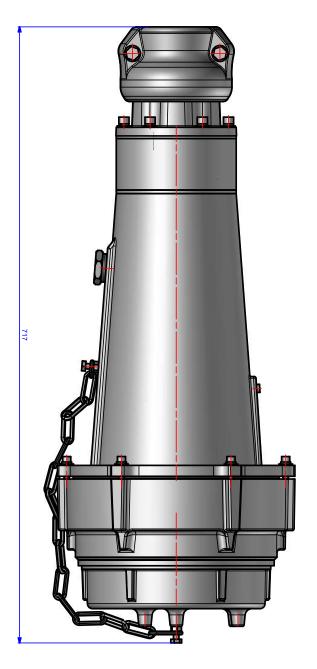

## Enchufe RT macho volante 15 kV. 500 A.

Nombre completo: Enchufe macho volante RT 1.1

Código: RT MV 15 - 500 / XX / YY / 1.1

| YY | Tipo de Conector          |  |
|----|---------------------------|--|
| СС | conector sistema cono     |  |
| CS | conector sistema soldable |  |
| СА | conector sistema apernado |  |