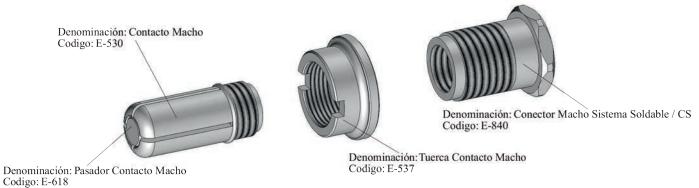

## Materiales que la componen

- ° Cuerpos metálicos fabricados en aluminio fundido, cuya aleación le otorga a cada una de las piezas metálicas una incomparable durabilidad.
- Para asegurar su vida útil en ambientes de alta contaminación y corrosión, los cuerpos de aluminio se presentan pintados.
- Cartuchos aislantes fabricados en silicona con altas prestaciones eléctricas, térmicas y mecánicas. Aislación macho L.
  - Código: E-616 / PRODUCTO PATENTADO.
- Contactos y conectores interiores fabricados en cobre electrolítico y plateados electrolíticamente.





## Tipos de conector / YY enchufe macho volante 15 kV. 500 A.

## Características

° Contactos y conectores fabricados en cobre electrolítico y electroplateados.

#### Conector Sistema Cono /CC



#### Conector Sistema Soldable /CS



#### Conector Sistema Apernado /CA



## Enchufe RT macho volante 15 kV. 500 A.

Nombre completo: Enchufe macho volante RT 1.1

Código: RT MV 15 - 500 / XX / YY / 1.1

| YY | Tipo de Conector          |  |
|----|---------------------------|--|
| СС | conector sistema cono     |  |
| CS | conector sistema soldable |  |
| СА | conector sistema apernado |  |

| XX  | Tipo de Cable | Diámetro exterior cable |
|-----|---------------|-------------------------|
| 2/0 | AWG           | 70 mm.                  |
| 3/0 | AWG           | 74 mm.                  |
| 4/0 | AWG           | 78 mm.                  |
| 250 | МСМ           |                         |
| 350 | МСМ           |                         |







Nombre completo: Enchufe macho volante RT 1.2 / con tapa macho aislada. Código: RT