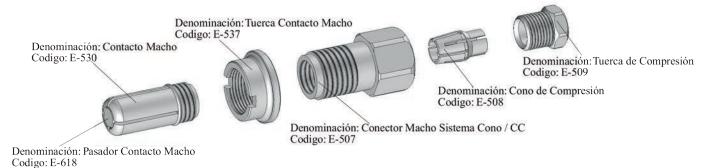

ptimamente el frío, calor y golpes.



## Materiales que la componen

- ° Cuerpos metálicos fabricados en aluminio fundido, cuya aleación le otorga a cada una de las piezas metálicas una incomparable durabilidad.
- Para asegurar su vida útil en ambientes de alta contaminación y corrosión, los cuerpos de aluminio se presentan pintados.
- Cartuchos aislantes fabricados en silicona con altas prestaciones eléctricas, térmicas y mecánicas. Aislación macho L.
  - Código: E-616 / PRODUCTO PATENTADO.
- Contactos y conectores interiores fabricados en cobre electrolítico y plateados electrolíticamente.





## Tipos de conector / YY enchufe macho volante 15 kV. 500 A.

## Características

° Contactos y conectores fabricados en cobre electrolítico y electroplateados.

#### Conector Sistema Cono /CC



#### Conector Sistema Soldable /CS



#### Conector Sistema Apernado /CA



## Enchufe RT macho volante 15 kV. 500 A.

Nombre completo: Enchufe macho volante RT 1.1

Código: RT MV 15 - 500 / XX / YY / 1.1

| YY | Tipo de Conector          |  |
|----|---------------------------|--|
| СС | conector sistema cono     |  |
| CS | conector sistema soldable |  |
| СА | conector sistema apernado |  |

| XX  | Tipo de Cable | Diámetro exterior cable |
|-----|---------------|-------------------------|
| 2/0 | AWG           | 70 mm.                  |
| 3/0 | AWG           | 74 mm.                  |
| 4/0 | AWG           | 78 mm.                  |
| 250 | МСМ           |                         |
| 350 | МСМ           |                         |







Nombre completo: Enchufe macho volante RT 1.