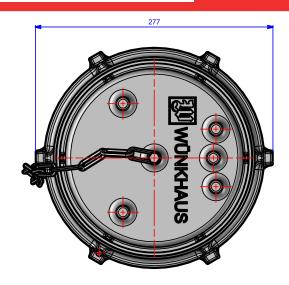

## Enchufe RT macho volante 15 kV. 500 A.

Nombre completo: Enchufe macho volante RT 1.1

Código: RT MV 15 - 500 / XX / YY / 1.1

| YY | Tipo de Conector          |  |
|----|---------------------------|--|
| СС | conector sistema cono     |  |
| CS | conector sistema soldable |  |
| СА | conector sistema apernado |  |